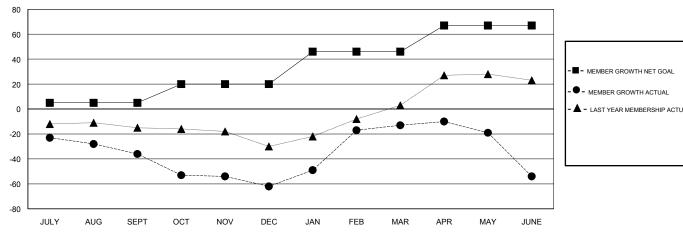

## GOALS AND ACTUAL MEMBERS CUMULATIVE

| DROPPED CLUBS: 0  DROPPED MEMBERS |     | 26 CLUBS OF 41 ADDED 1 OR MORE<br>NEW MEMBERS | GENDER DISTRIBUTION  MALE 378 (46.67%)  FEMALE 432 (53.33%)  Women Percentage Fiscal Year Goal: 50% |     |
|-----------------------------------|-----|-----------------------------------------------|-----------------------------------------------------------------------------------------------------|-----|
| DECEASED                          | 4   | OLIOVUEDE EOD CUMULATIVE                      | TOTAL FAMILY UNIT MEMBERS                                                                           | 137 |
| CLUB CANCELLED                    | 0   | CLICK HERE FOR CUMULATIVE  MEMBERSHIP DATA    |                                                                                                     | 73  |
| OTHER                             | 157 |                                               | FAMILY MEMBERS PAYING HALF  DUES                                                                    | 73  |
| TOTAL                             | 161 |                                               |                                                                                                     |     |

## GMT: JOOST PAIJMANS LOCATION TURKEY GMT CA

| Clubs                 |               |           |               | Members               |                           |                         |                                              |
|-----------------------|---------------|-----------|---------------|-----------------------|---------------------------|-------------------------|----------------------------------------------|
| RESULTS FOR 2018-2019 |               |           |               | RESULTS FOR 2018-2019 |                           |                         |                                              |
| QUARTER               | NEW CLUB GOAL | NEW CLUBS | DROPPED CLUBS | QUARTER               | MEMBER GROWTH NET<br>GOAL | MEMBER GROWTH<br>ACTUAL | DROPPED MEMBERS ACTUAL (including transfers) |
| JULY/AUG/SEPT         | 5             | 0         | 0             | JULY/AUG/SEPT         | 5                         | 3                       | 39                                           |
| OCT/NOV/DEC           | 10            | 0         | 0             | OCT/NOV/DEC           | 15                        | 21                      | 46                                           |
| JAN/FEB/MAR           | 21            | 1         | 0             | JAN/FEB/MAR           | 26                        | 56                      | 3                                            |
| APR/MAY/JUNE          | 21            | 0         | 0             | APR/MAY/JUNE          | 21                        | 35                      | 73                                           |