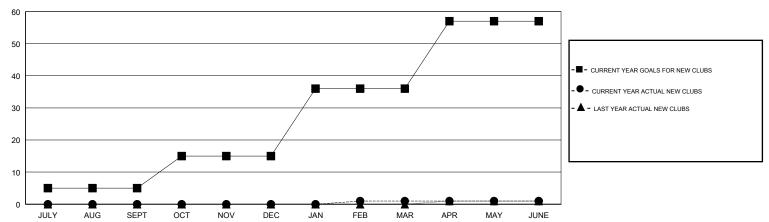

#### GOALS AND ACTUAL NEW CLUBS CUMULATIVE

## GMT: JOOST PAIJMANS LOCATION TURKEY GMT CA

| Clubs                 |               |           |               | Members               |                           |                         |                                              |
|-----------------------|---------------|-----------|---------------|-----------------------|---------------------------|-------------------------|----------------------------------------------|
| RESULTS FOR 2018-2019 |               |           |               | RESULTS FOR 2018-2019 |                           |                         |                                              |
| QUARTER               | NEW CLUB GOAL | NEW CLUBS | DROPPED CLUBS | QUARTER               | MEMBER GROWTH NET<br>GOAL | MEMBER GROWTH<br>ACTUAL | DROPPED MEMBERS ACTUAL (including transfers) |
| JULY/AUG/SEPT         | 5             | 0         | 0             | JULY/AUG/SEPT         | 5                         | 3                       | 39                                           |
| OCT/NOV/DEC           | 10            | 0         | 0             | OCT/NOV/DEC           | 15                        | 21                      | 46                                           |
| JAN/FEB/MAR           | 21            | 1         | 0             | JAN/FEB/MAR           | 26                        | 56                      | 3                                            |
| APR/MAY/JUNE          | 21            | 0         | 0             | APR/MAY/JUNE          | 21                        | 35                      | 73                                           |